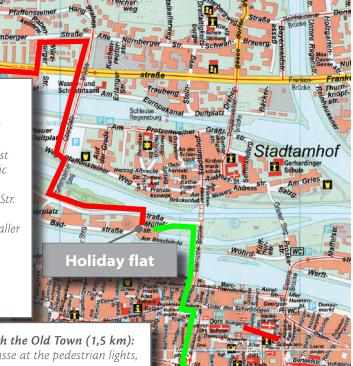

## By foot, nice route from the railway station through the Old Town (1,5 km):

- Turn left out of the station and cross Bahnhofstrasse at the pedestrian lights, into the park
- 2. Cross Albertstrasse, straight ahead along the palace park Thurn & Taxis
- 3. Cross Petersweg, left and after a bend to the right
- 4. Continue ahead into Fröhliche-Türken-Strasse
- 5. Cross next street and after 100 m at Viereimerplatz (a small square) slightly left and right into Viereimergasse
- 6. Cross Kassiansplatz (square) and left onto Neupfarrplatz (big square)
- 7. Right, pass Galeria Kaufhof and continue ahead into Residenzstrasse
- 8. At Krauterermarkt the beautiful west facade of the Cathedral will cause you to stop, then, after 50 m left into Goliathstrasse
- 9. After 50 m right into Brückstr. and continue ahead onto the Stone Bridge
- 10. In the middle of the bridge turn left and take the ramp to the left (will be restored in 2013)
- 11. After the ramp take the left lane (Müllerstrasse)
- 12. After 70 m arrival: a yellow-coloured corner building with blue shutters